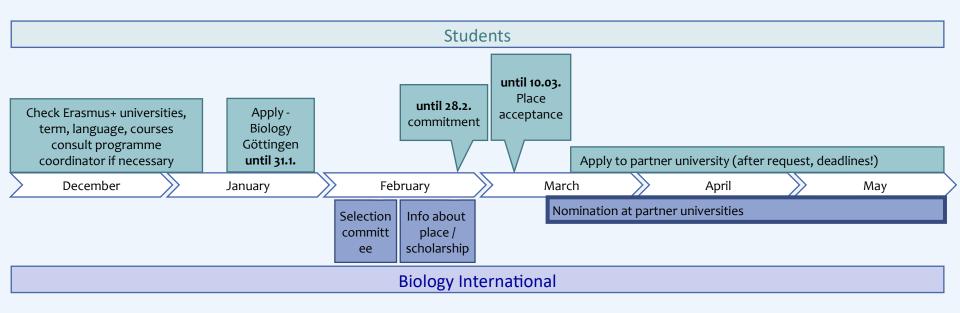

#### Nomination & Application for autumn term

### Outgoing student: autumn term

- 1. Nomination at partner university
  - by International Office Biology
  - depends on deadline of partner university
    - for autumn term / full year (March June)
    - for spring term (September)
  - You will get informed by us via e-mail

## Outgoing student: autumn term

- 2. Application to partner university
  - by you (the Erasmus outgoing student)
  - Inform yourself about application procedure and required documents
  - depends on deadline of partner university
    - for autumn term (March June)
    - for spring term (September Oct)

### Nomination & Application for spring term

#### 1. Nomination at partner university

- by International Office Biology Anke Schürer
- depends on deadline of partner university
  - for autumn term / full year (March June)
  - for spring term (September)
- You will get informed by us via e-mail

## Nomination & Application for spring term

- 2. Application to partner university
  - by you (the Erasmus outgoing student)
  - Inform yourself about application procedure and required documents
  - depends on deadline of partner university
    - for autumn term (March June)
    - for spring term (September Oct)