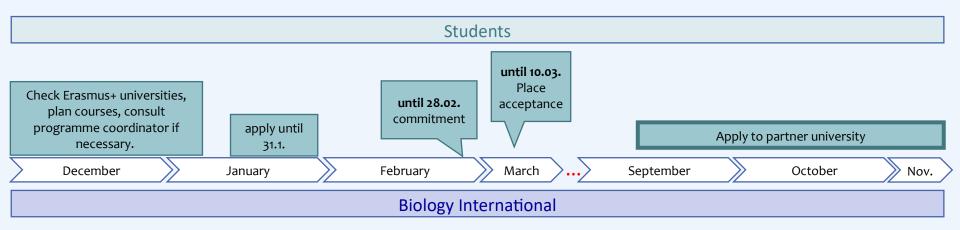

## **Conditions for application**

- Study year **25/26** 
  - -> autumn term 25/26 and/or spring term 26
- Application deadline: 31.1.
- Enrolled at the University of Göttingen

application term <u>and</u> mobility term

-> min. level **B1** at application

• all other languages of instruction

-> min. level A2 at application

proof necessary at deadline: 31.1. (31.7. spring term)

#### • Deadline: 31.1.

- only complete applications will be considered
- first comes first serves does not apply