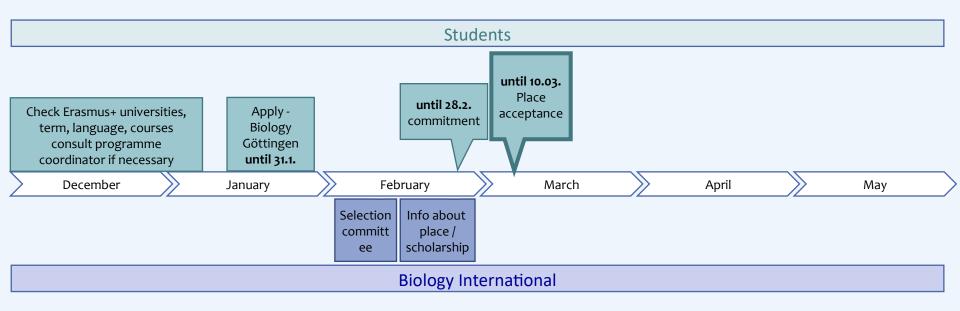

## **Conditions for application**

- Study year **25/26** 
  - -> autumn term 25/26 and/or spring term 26
- Application deadline: 31.1.
- Enrolled at the University of Göttingen

application term <u>and</u> mobility term

-> min. level **B1** at application

• all other languages of instruction

-> min. level A2 at application

proof necessary at deadline: 31.1. (31.7. spring term)

#### • Deadline: 31.1.

- only complete applications will be considered
- first comes first serves does not apply

# Place offer via e-mail <sup>Internet access urgently</sup> (probably) 19.02.25

Internet access urgently required mid Feb - mid March!

## 28.02.25

#### Erasmus+ place – Your acceptance