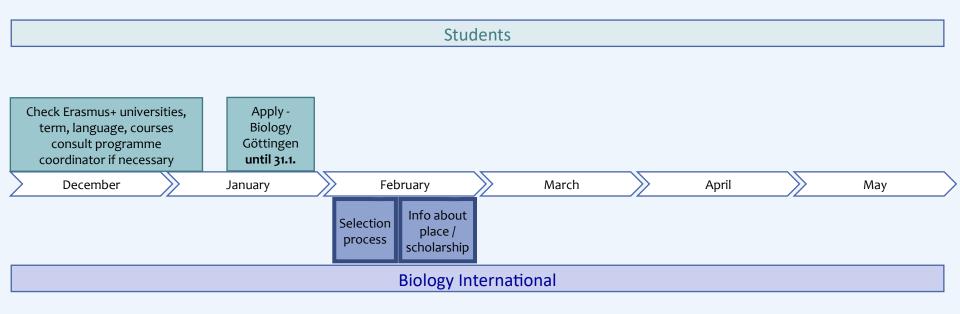

## Application procedure - Biology

#### Erasmus+ place – Your acceptance

#### $\rightarrow$ Information will provided by us via e-mail

no reaction: out inform us, if you face problems