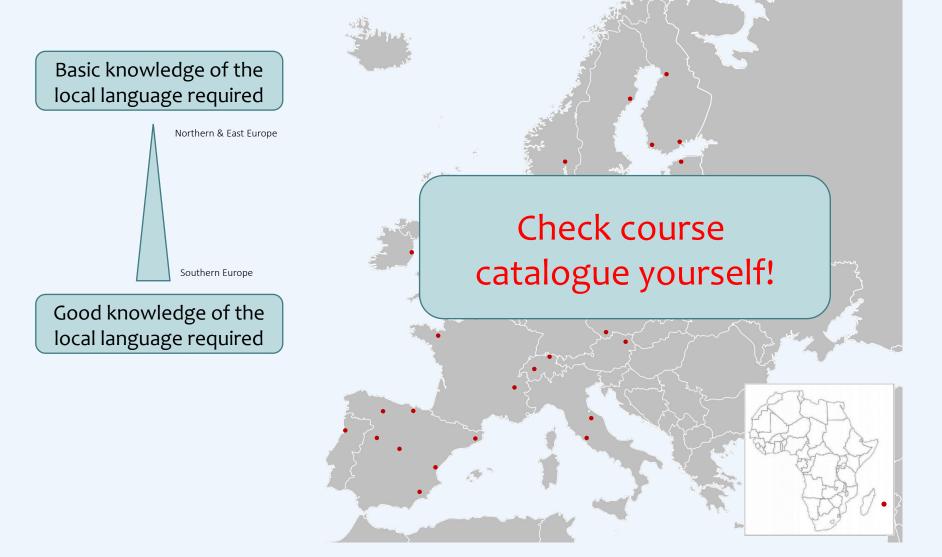

- Universities in Europe -> subject-specific (biology only)
- 1 or 2 semesters (depending on contract)  $\rightarrow$  start at WiSe
- Lecture, seminars, laboratory practical's (depending on host university)
- Language requirements

## Inform yourself about partner university's language of instruction

-> min. 50 % of the courses must be taken in the designated language

- Language of instruction **English** -> min. level **B1** at application
- Language of instruction Spanish or French

-> min. level **B1** at application

• all other languages of instruction

-> min. level A2 at application

proof necessary at deadline: 31.1. (31.7. spring term)