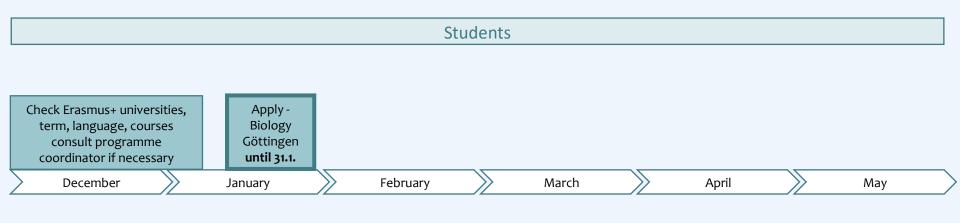

## Application procedure - Biology

**Biology International** 

## **Conditions for application**

- Study year **25/26** 
  - -> autumn term 25/26 and/or spring term 26
- Application deadline: 31.1.
- Enrolled at the University of Göttingen

application term <u>and</u> mobility term

• Application term and mobility term -> **same** study programme

 $\circ$  e.g. students in their 1./2. semester apply for the 3./4. semester

 $\circ$  no application from Bachelor to Master studies

- 2F-BA/MoEdu & BSc Biochemistry: at least 50 % biological courses must be taken
  - otherwise apply via other faculty

#### • language requirements must be fulfilled