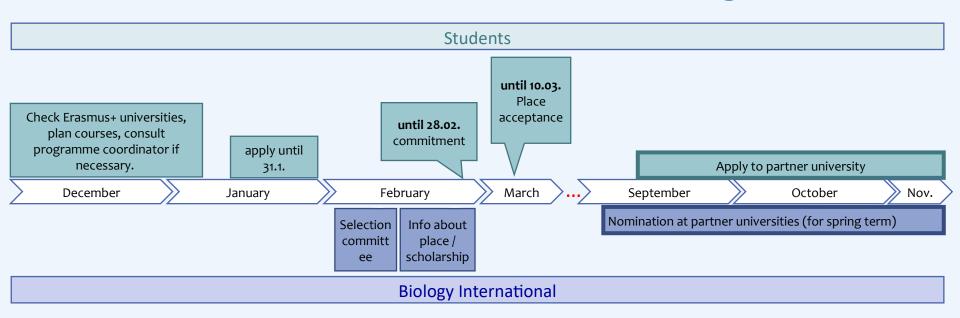

#### Nomination & Application for autumn term

### Outgoing student: autumn term

- 1. Nomination at partner university
  - by International Office Biology
  - depends on deadline of partner university
    - for autumn term / full year (March June)
    - for spring term (September)
  - You will get informed by us via e-mail

## Outgoing student: autumn term

- 2. Application to partner university
  - by you (the Erasmus outgoing student)
  - Inform yourself about application procedure and required documents
  - depends on deadline of partner university
    - for autumn term (March June)
    - for spring term (September Oct)

### Nomination & Application for spring term

#### 1. Nomination at partner university

- by International Office Biology Anke Schürer
- depends on deadline of partner university
  - for autumn term / full year (March June)
  - for spring term (September)
- You will get informed by us via e-mail

## Nomination & Application for spring term

- 2. Application to partner university
  - by you (the Erasmus outgoing student)
  - Inform yourself about application procedure and required documents
  - depends on deadline of partner university
    - for autumn term (March June)
    - for spring term (September Oct)