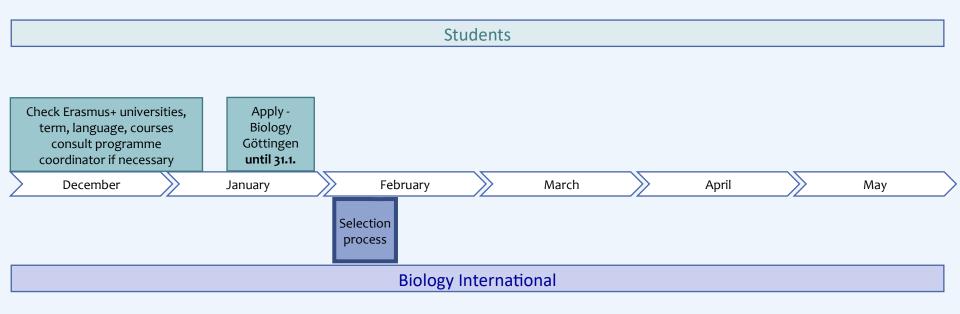

## Application procedure - Biology

Biology International

### Application

#### https://www.uni-goettingen.de/de/647426.html

- read the **Call** ("Ausschreibungstext")
- inform about required information (fill in) and documents (upload)
  - $\circ$  time of mobility: start & end date of term (incl. introduction days / examination period)  $\circ$  motivation in English
- have all information & documents ready

#### MoveOn Portal

- choose from Erasmus+ Key Action131 25/26 or SEMP 25/26 (Switzerland)
- choose Biology Universities only (not Psychology)
- choose five universities

#### • Deadline: 31.1.

- only complete applications will be considered
- first comes first serves does not apply

#### G.E.P. or ERASMUS

- G.E.P. versus Erasmus?  $\rightarrow$  inform us
- Got a G.E.P.- study place offer
  - ightarrow draw back Erasmus application
  - $\rightarrow$  make a place free for another applicant