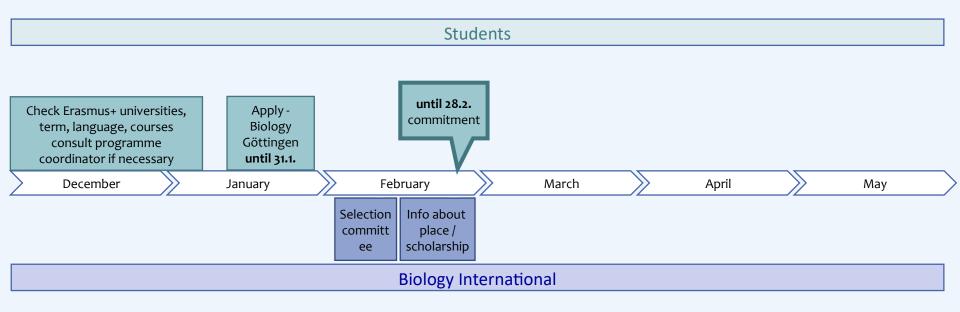

## Application procedure - Biology

#### Our place offer

# Place offer via e-mail <sup>Internet access urgently</sup> (probably) 19.02.25

Internet access urgently required mid Feb - mid March!

#### Your place commitment

# Inform us via e-mail

## 28.02.25