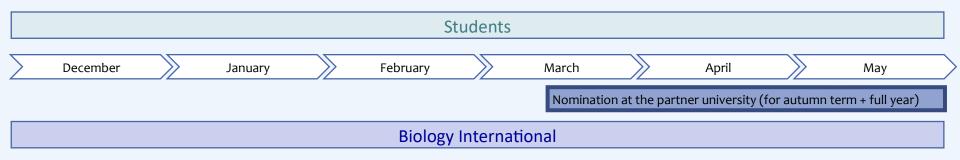

#### Nomination & Application for autumn term

### Outgoing student: autumn term

- 1. Nomination at partner university
  - by International Office Biology
  - depends on deadline of partner university
    - for autumn term / full year (March June)
    - for spring term (September)
  - You will get informed by us via e-mail

#### 1. Nomination at partner university

- by International Office Biology Anke Schürer
- depends on deadline of partner university
  - for autumn term / full year (March June)
  - for spring term (September)
- You will get informed by us via e-mail